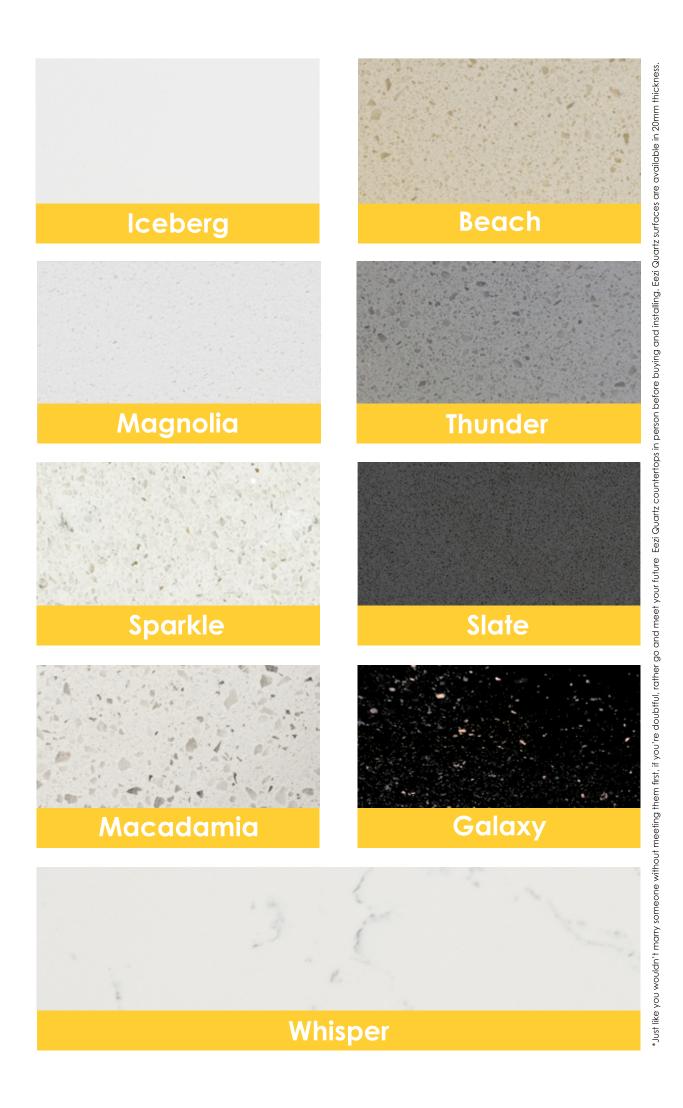

#### Why Choose Eezi Quartz?

Quartz is one of nature's hardest minerals, making it a good choice for a durable surface. Each Eezi Quartz surface is made of quartz aggregate, which is why it can last so long and still look so good! Our countertops come in 20mm thick slabs and are great for kitchen countertops, bathroom vanities and backsplashes. With 9 popular colours to choose from, and a 15-year warranty, you are bound to find an Eezi Quartz countertop to suit your home interior.