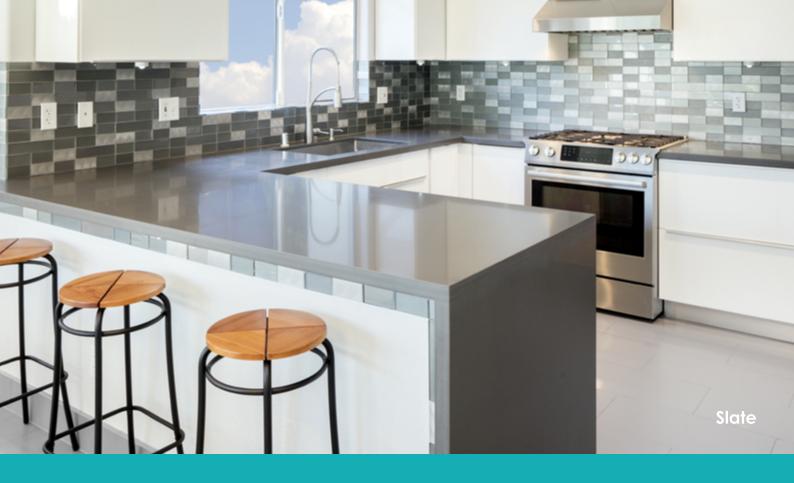

#### Why Choose Eezi Quartz?

Quartz is one of nature's hardest minerals, making it a good choice for a durable surface. Each Eezi Quartz surface is made of quartz aggregate, which is why it can last so long and still look so good! Our countertops come in 20mm thick slabs and are great for kitchen countertops, bathroom vanities and backsplashes. With 9 popular colours to choose from, and a 15-year warranty, you are bound to find an Eezi Quartz countertop to suit your home interior.